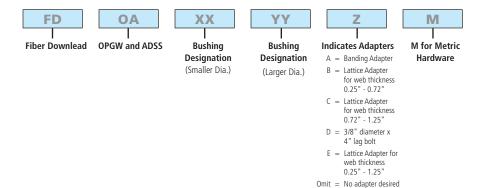

## Ordering Information - Downlead Clamp and Adapter

| BUSHING DESIGNATION | DIAMETER (INCHES) | COLOR CODE |
|---------------------|-------------------|------------|
| B4                  | 0.350 - 0.500     | red        |
| B5                  | 0.501 - 0.600     | green      |
| В6                  | 0.601 - 0.700     | yellow     |
| В7                  | 0.701 - 0.800     | blue       |
| B8                  | 0.801 - 0.900     | white      |
| В9                  | 0.901 - 1.000     | black      |
| B10                 | 1.001 - 1.100     | orange     |

#### **Ordering Example**

For 0.528" dia. OPGW and 0.484 ADSS with pole banding (Type A), the part number is FDOA-B4B5A.

**NOTES**: 1. If metric hardware is desired, add a "M" suffix to the end.

2. See next page for optional downlead clamp adapters.