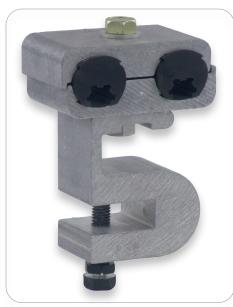

Downlead Clamp shown with Adapter B

# FDOA XXYYB

TYPE B ADAPTER WITH FIG. 1 LATTICE CONFIGURATION EST. WEIGHT: 1.98 LBS.