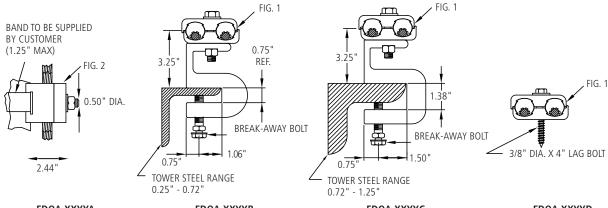

### **Dimensions**

# **Downlead Clamp Adapters**

# **FDOA XXYYA**

TYPE A ADAPTER WITH FIG. 2 BANDING CONFIGURATION EST. WEIGHT: 0.96 LBS.

# FDOA XXYYB

TYPE B ADAPTER WITH FIG. 1 LATTICE CONFIGURATION EST. WEIGHT: 1.98 LBS.

# FDOA XXYYC

TYPE C ADAPTER WITH FIG. 1 LATTICE CONFIGURATION EST. WEIGHT: 2.20 LBS.

# FDOA XXYYD

TYPE D ADAPTER WITH FIG. 1 LATTICE CONFIGURATION EST. WEIGHT: 0.96 LBS.