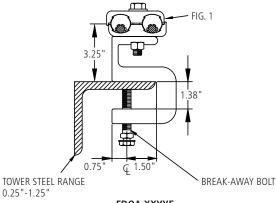

### **Dimensions**

# **Downlead Clamp Adapters**

# FDOA XXYYE

TYPE E ADAPTER WITH FIG. 1 LATTICE CONFIGURATION EST. WEIGHT: 2.20 LBS.