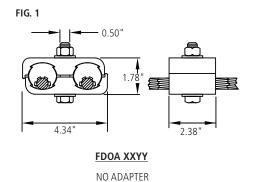

# FDOA XXYYB

TYPE B ADAPTER WITH FIG. 1 LATTICE CONFIGURATION EST. WEIGHT: 1.98 LBS.

# FDOA XXYYC

TYPE C ADAPTER WITH FIG. 1 LATTICE CONFIGURATION EST. WEIGHT: 2.20 LBS.

# FDOA XXYYD

TYPE D ADAPTER WITH FIG. 1 LATTICE CONFIGURATION EST. WEIGHT: 0.96 LBS.

# FDOA XXYYE

TYPE E ADAPTER WITH FIG. 1 LATTICE CONFIGURATION EST. WEIGHT: 2.20 LBS.