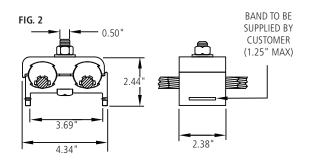

# **FDOA XXYYA**

TYPE A ADAPTER WITH FIG. 2 BANDING CONFIGURATION EST. WEIGHT: 0.96 LBS.