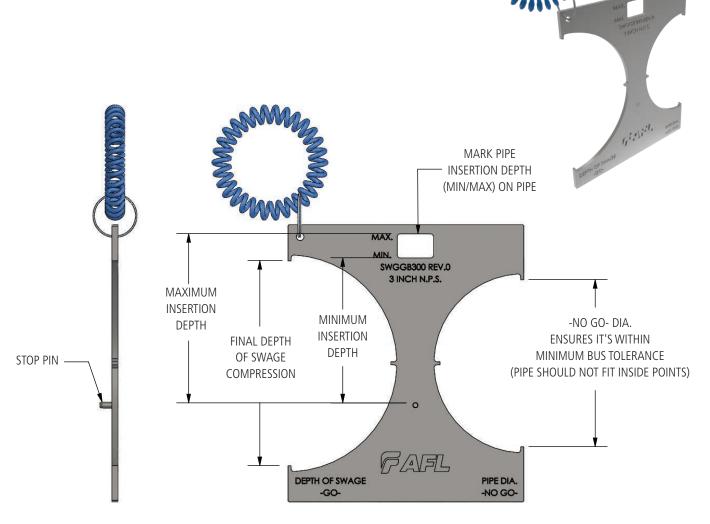

## SWGGB Swage Inspection Gauge

A Swage inspection gauge is used to measure the depth of the swage compression. It is also used to determine what size tool is needed for the job.