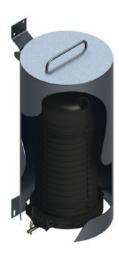

## **BPC-AX-BG2** Bullet Guard

Introducing the BPC-AX-BG2 Bullet Guard. Engineered to resist small firearms, even at close range, this guard ensures unparalleled security. Its drop-in hinge design simplifies attachment to the coil bracket, while stainless steel construction with a bead-blasted finish ensures durability. Equipped with an attached lifting hook and hardware retention cables, installation and maintenance are made effortless. The Bullet Guard promises enhanced security and performance for enclosure systems, offering peace of mind to our valued customers.

## BPC-AX-BG2

BPC-AX-BG2 Exploded View (Apex not included)