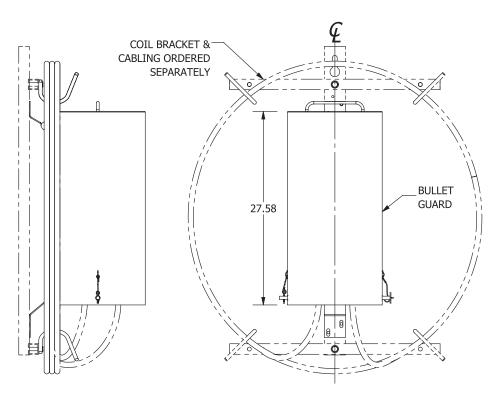

## **BPC-AX-BG2** Bullet Guard

Introducing the BPC-AX-BG2 Bullet Guard. Engineered to resist small firearms, even at close range, this guard ensures unparalleled security. Its drop-in hinge design simplifies attachment to the coil bracket, while stainless steel construction with a bead-blasted finish ensures durability. Equipped with an attached lifting hook and hardware retention cables, installation and maintenance are made effortless. The Bullet Guard promises enhanced security and performance for enclosure systems, offering peace of mind to our valued customers.

Compatible with AFL's Apex® X-2 and X-2S Sealed Splice Closures.

## BPC-AX-BG2

BPC-AX-BG2 Exploded View (Apex not included)