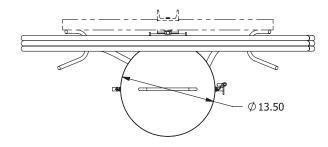

## **BPC-AX-BG2** Bullet Guard

Introducing the BPC-AX-BG2 Bullet Guard. Engineered to resist small firearms, even at close range, this guard ensures unparalleled security. Its drop-in hinge design simplifies attachment to the coil bracket, while stainless steel construction with a bead-blasted finish ensures durability. Equipped with an attached lifting hook and hardware retention cables, installation and maintenance are made effortless. The Bullet Guard promises enhanced security and performance for enclosure systems, offering peace of mind to our valued customers.

Compatible with AFL's Apex® X-2 and X-2S Sealed Splice Closures.

## **Installation Diagram**





## BPC-AX-BG2



BPC-AX-BG2 Exploded View (Apex not included)

## **Ordering Information**

| MODEL                            | AFL NO.    |
|----------------------------------|------------|
| BPC-AX-BG2 Bullet Guard Canister | BPC-AX-BG2 |