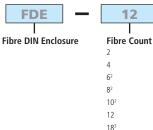

### **Ordering Information**

1 – 9/125 µm SM 0S1  $3-50/125~\mu m$  MM OM3

**Enclosure Function** S<sup>4</sup> – Splicing M5 - MTP pre-terminated  $4-50/125~\mu m$  MM OM4 enclosure 6 - 62.5/125 µm MM OM1

P - Patching pre-terminated or direct terminated cables only

XX\* - Pre-terminated fibre tails with IPP connectivity

- 1. Requires optioned ST faceplate
- 2. Uses 12 port plates, empty ports are filled with blanking plugs
- 3. FDE-24SC/SCA/ST enclosures only
- 4. Splicing enclosure includes cassette(s), protectors and pigtails
- 5. LCD OM3, OM4 and OS1/2 only
- \* Contact AFL for specific part number