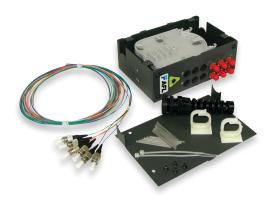

24 Port ST Loaded Mini DIN Enclosure

## Mini DIN Rail Mounted Enclosure

The Mini DIN Rail Mounted Enclosure joins our range of compact and DIN rail mount fibre termination enclosures. Its compact design gives it the ideal form factor for installation into densely populated industrial cabinets.

#### **Features**

- Small size making it very versatile
- Accommodates up to 12 or 24 x SC, ST or LC duplex adapters
- Ideal for housing preterminated loose tube and tight buffered cables
- Allows for fusion splicing of up to 24 fibres, when two enclosures are fitted together
- Top and bottom cable entry to suit installation environment

### **Technical Specifications**

| Description                       | 12 Port Mini DIN Rail Enclosure                                                                                | 24 Port Mini DIN Rail Enclosure                                                          |
|-----------------------------------|----------------------------------------------------------------------------------------------------------------|------------------------------------------------------------------------------------------|
| Dimensions W x H x D (mm)         | 54.5 x 155 x 113                                                                                               | 109 x 155 x 113                                                                          |
| Weight (kg)                       | 0.67                                                                                                           | 1.34                                                                                     |
| Maximum Number of Splices         | 12                                                                                                             | 24                                                                                       |
| Maximum Fibre Count (Front Panel) | 12 SC, ST1 and LC 24                                                                                           | SC, ST1 and LC                                                                           |
| Incoming Cable Ports              | 1 top and bottom                                                                                               | 2 top and bottom (includes internal routing hole for single cable 24 fibre installation) |
| Material and Colour               | Powder coated 1.6 mm zinc annealed steel                                                                       |                                                                                          |
| Standard Accessories              | Cable gland, central strain relief post, DIN rail mounting clip, laser badge, fibre clips and through adapters |                                                                                          |