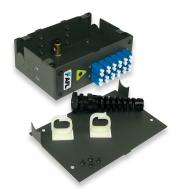

## Mini DIN Rail Mounted Enclosure

The Mini DIN Rail Mounted Enclosure joins our range of compact and DIN rail mount fibre termination enclosures. Its compact design gives it the ideal form factor for installation into densely populated industrial cabinets.

#### **Features**

- Small size making it very versatile
- Accommodates up to 12 or 24 x SC, ST or LC duplex adapters
- Ideal for housing preterminated loose tube and tight buffered cables
- Allows for fusion splicing of up to 24 fibres, when two enclosures are fitted together
- Top and bottom cable entry to suit installation environment

### **Technical Specifications**

| Description                       | 12 Port Mini DIN Rail Enclosure                                                                                | 24 Port Mini DIN Rail Enclosure                                                          |
|-----------------------------------|----------------------------------------------------------------------------------------------------------------|------------------------------------------------------------------------------------------|
| Dimensions W x H x D (mm)         | 54.5 x 155 x 113                                                                                               | 109 x 155 x 113                                                                          |
| Weight (kg)                       | 0.67                                                                                                           | 1.34                                                                                     |
| Maximum Number of Splices         | 12                                                                                                             | 24                                                                                       |
| Maximum Fibre Count (Front Panel) | 12 SC, ST1 and LC 24                                                                                           | SC, ST1 and LC                                                                           |
| Incoming Cable Ports              | 1 top and bottom                                                                                               | 2 top and bottom (includes internal routing hole for single cable 24 fibre installation) |
| Material and Colour               | Powder coated 1.6 mm zinc annealed steel                                                                       |                                                                                          |
| Standard Accessories              | Cable gland, central strain relief post, DIN rail mounting clip, laser badge, fibre clips and through adapters |                                                                                          |