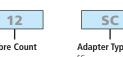

### **Ordering Information**

1 – 9/125 µm SM 0S1  $3-50/125~\mu m$  MM OM3

**Enclosure Function** S<sup>4</sup> – Splicing M5 - MTP pre-terminated  $4-50/125~\mu m$  MM OM4 enclosure 6 - 62.5/125 µm MM OM1

P - Patching pre-terminated or direct terminated cables only

XX\* - Pre-terminated fibre tails with IPP connectivity

- 1. Requires optioned ST faceplate
- 2. Uses 12 port plates, empty ports are filled with blanking plugs
- 3. FDE-24SC/SCA/ST enclosures only
- 4. Splicing enclosure includes cassette(s), protectors and pigtails
- 5. LCD OM3, OM4 and OS1/2 only
- \* Contact AFL for specific part number