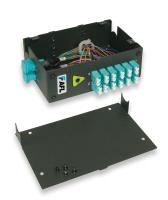

## Mini DIN Rail Mounted Enclosure

The Mini DIN Rail Mounted Enclosure joins our range of compact and DIN rail mount fibre termination enclosures. Its compact design gives it the ideal form factor for installation into densely populated industrial cabinets.

#### **Features**

- Small size making it very versatile
- Accommodates up to 12 or 24 x SC, ST or LC duplex adapters
- Ideal for housing preterminated loose tube and tight buffered cables
- Allows for fusion splicing of up to 24 fibres, when two enclosures are fitted together
- Top and bottom cable entry to suit installation environment

### **Technical Specifications**

| Description                       | 12 Port Mini DIN Rail Enclosure                                                                                | 24 Port Mini DIN Rail Enclosure                                                          |
|-----------------------------------|----------------------------------------------------------------------------------------------------------------|------------------------------------------------------------------------------------------|
| Dimensions W x H x D (mm)         | 54.5 x 155 x 113                                                                                               | 109 x 155 x 113                                                                          |
| Weight (kg)                       | 0.67                                                                                                           | 1.34                                                                                     |
| Maximum Number of Splices         | 12                                                                                                             | 24                                                                                       |
| Maximum Fibre Count (Front Panel) | 12 SC, ST1 and LC 24                                                                                           | SC, ST1 and LC                                                                           |
| Incoming Cable Ports              | 1 top and bottom                                                                                               | 2 top and bottom (includes internal routing hole for single cable 24 fibre installation) |
| Material and Colour               | Powder coated 1.6 mm zinc annealed steel                                                                       |                                                                                          |
| Standard Accessories              | Cable gland, central strain relief post, DIN rail mounting clip, laser badge, fibre clips and through adapters |                                                                                          |