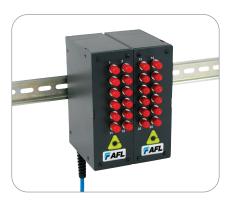

24 Port ST Loaded Mini DIN Enclosure

## Mini DIN Rail Mounted Enclosure

The Mini DIN Rail Mounted Enclosure joins our range of compact and DIN rail mount fibre termination enclosures. Its compact design gives it the ideal form factor for installation into densely populated industrial cabinets.

#### **Features**

- Small size making it very versatile
- Accommodates up to 12 or 24 x SC, ST or LC duplex adapters
- Ideal for housing preterminated loose tube and tight buffered cables
- Allows for fusion splicing of up to 24 fibres, when two enclosures are fitted together
- Top and bottom cable entry to suit installation environment