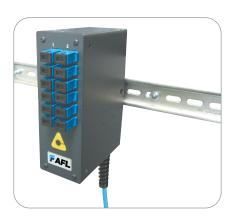

## Mini DIN Rail Mounted Enclosure

The Mini DIN Rail Mounted Enclosure joins our range of compact and DIN rail mount fibre termination enclosures. Its compact design gives it the ideal form factor for installation into densely populated industrial cabinets.

#### **Features**

- Small size making it very versatile
- Accommodates up to 12 or 24 x SC, ST or LC duplex adapters
- Ideal for housing preterminated loose tube and tight buffered cables
- Allows for fusion splicing of up to 24 fibres, when two enclosures are fitted together
- Top and bottom cable entry to suit installation environment